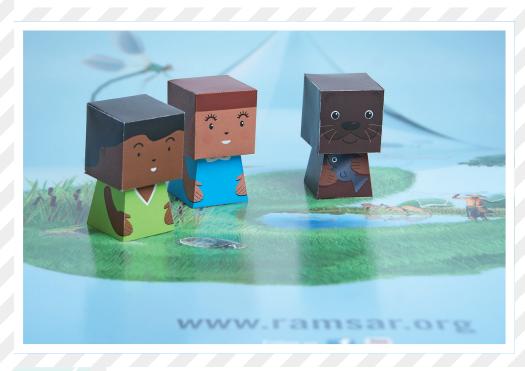

#### RAMSAR PRESENTS

# TOM & TINA THE FISHERFOLK AND OTTLE THE OTTER

CREATE YOUR OWN PAPER TOYS SO THEY CAN ENJOY THIS YEAR'S WORLD WETLANDS DAY WITH YOU.

**NOTE TO TEACHERS:** With a bit of ingenuity and help to small children to cut out, these toys can be turned into finger puppets.

### Tom & Tina the fisherfolk

Cut around the edge of the figures

Fold inwards along the dotted lines

These sections need to be **glued** 

Glue the body onto this square