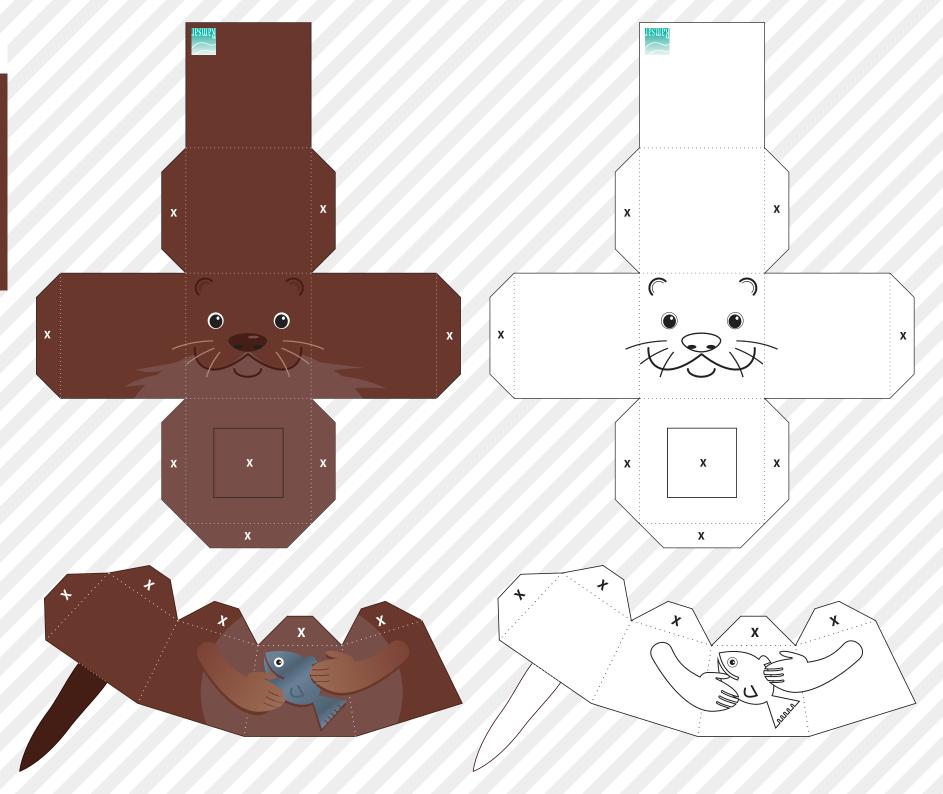

## OTTIE the otter

Cut around the edge of the figures

Fold inwards along the dotted lines

X These sections need to be glued

**Glue** the body onto this square