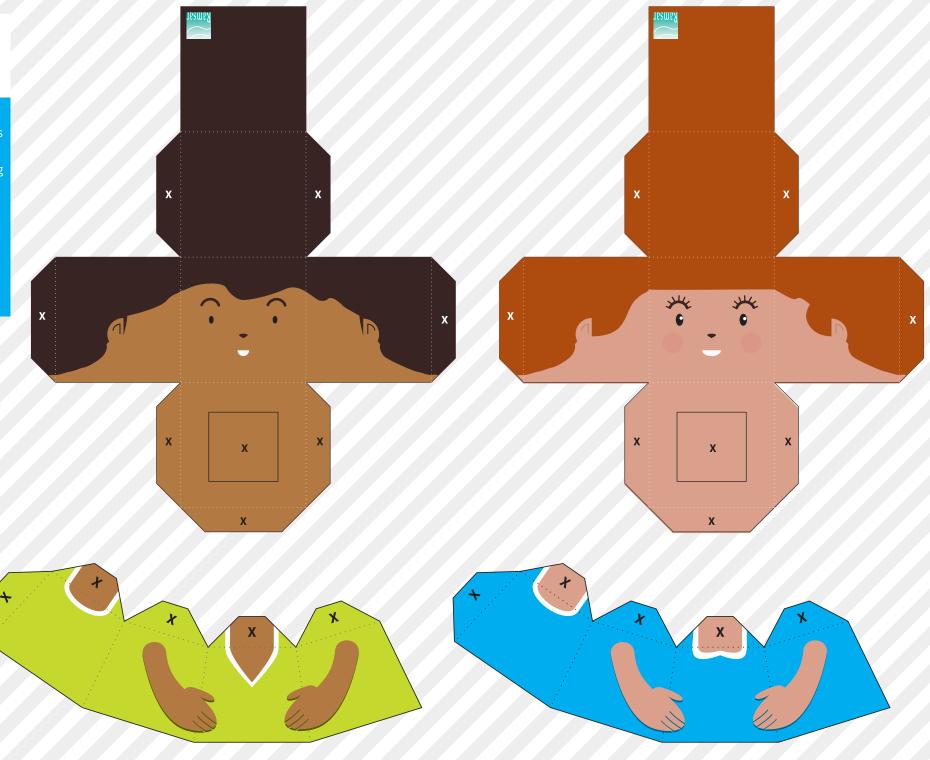

### Tom & Tina the fisherfolk

Cut around the edge of the figures

Fold inwards along the dotted lines

These sections need to be **glued** 

Glue the body onto this square

#### **Tom & Tina** the fisherfolk

Cut around the edge of the figures

Fold inwards along the dotted lines

These sections need to be **glued** 

Glue the body onto this square

## OTTIE the otter

Cut around the edge of the figures

Fold inwards along the dotted lines

X These sections need to be glued

**Glue** the body onto this square