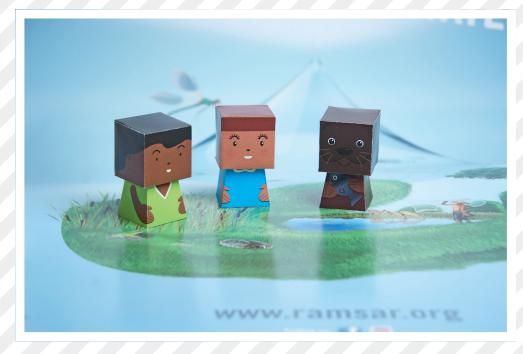

#### RAMSAR PRESENTS

# TOM & TINA THE FISHERFOLK AND OTTLE THE OTTER

CREATE YOUR OWN PAPER TOYS SO THEY CAN ENJOY THIS YEAR'S WORLD WETLANDS DAY WITH YOU.

**NOTE TO TEACHERS:** With a bit of ingenuity and help to small children to cut out, these toys can be turned into finger puppets.

### Tom & Tina the fisherfolk

Cut around the edge of the figures

Fold inwards along the dotted lines

These sections need to be **glued** 

Glue the body onto this square