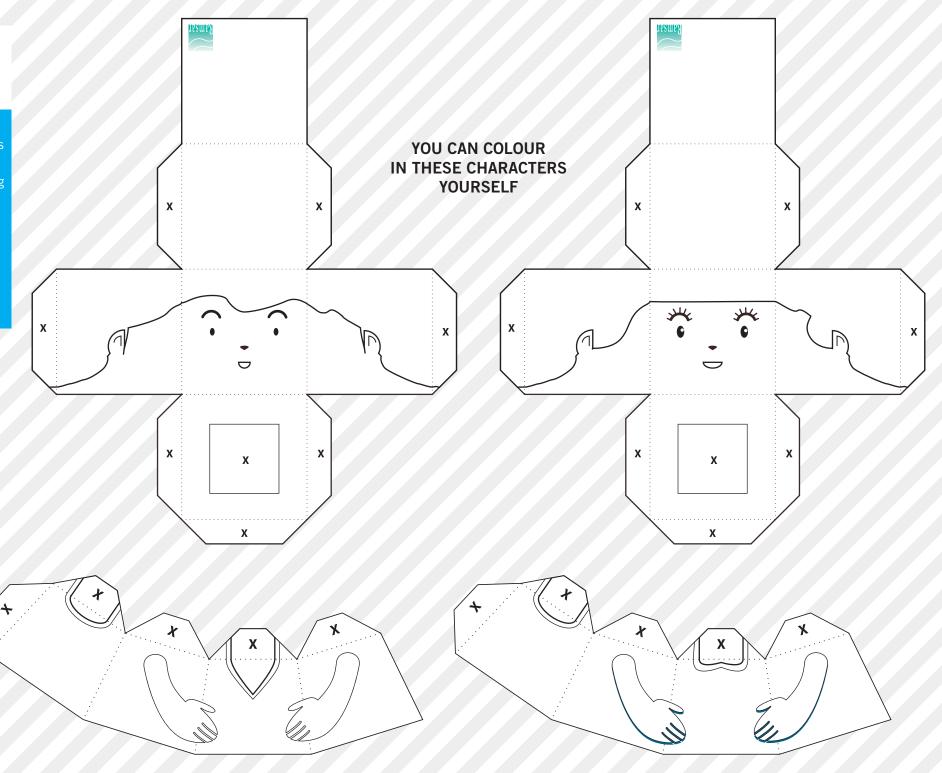

### Tom & Tina the fisherfolk

Cut around the edge of the figures

Fold inwards along the dotted lines

These sections need to be **glued** 

Glue the body onto this square

#### **Tom & Tina** the fisherfolk

Cut around the edge of the figures

Fold inwards along the dotted lines

These sections need to be **glued** 

Glue the body onto this square

## OTTIE the otter

Cut around the edge of the figures

Fold inwards along the dotted lines

X These sections need to be glued

**Glue** the body onto this square